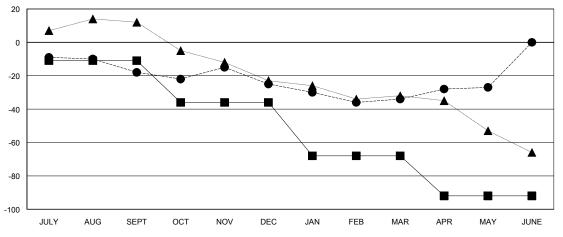

|                       |                    | Members                          |                              |                             |  |  |
|-----------------------|--------------------|----------------------------------|------------------------------|-----------------------------|--|--|
| RESULTS FOR 2013-2014 |                    |                                  |                              |                             |  |  |
| QUARTER               | NEW MEMBER<br>GOAL | ACTUAL TOTAL<br>MEMBERS<br>ADDED | ACTUAL<br>DROPPED<br>MEMBERS | ACTUAL NET<br>GAIN/<br>LOSS |  |  |
| JULY/AUG/SEPT         | -11                | 22                               | 40                           | -18                         |  |  |
| OCT/NOV/DEC           | -25                | 40                               | 47                           | -7                          |  |  |
| JAN/FEB/MAR           | -32                | 31                               | 40                           | -9                          |  |  |
| APR/MAY/JUNE          | -24                | 26                               | 19                           | 7                           |  |  |